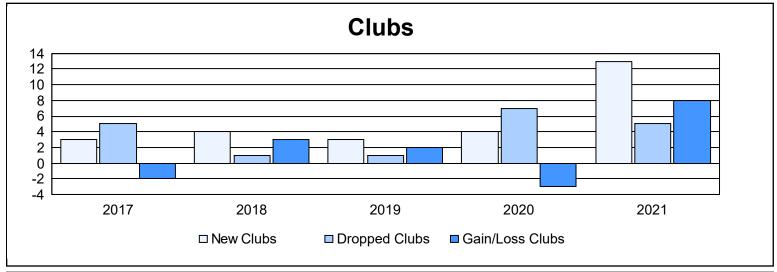

District 322C2 As of June 2021 Cumulative

| Year      | New<br>Clubs | Dropped<br>Clubs | Gain/<br>Loss<br>Clubs | New<br>Members | Charter<br>Members | Reinstate<br>Members | Transfer<br>Members | Total<br>Member<br>Added | Total<br>Members<br>Dropped | Gain/<br>Loss<br>Members |
|-----------|--------------|------------------|------------------------|----------------|--------------------|----------------------|---------------------|--------------------------|-----------------------------|--------------------------|
| 2016-2017 | 3            | 5                | -2                     | 309            | 85                 | 63                   | 4                   | 461                      | 433                         | 28                       |
| 2017-2018 | 4            | 1                | 3                      | 416            | 92                 | 24                   | 6                   | 538                      | 337                         | 201                      |
| 2018-2019 | 3            | 1                | 2                      | 260            | 95                 | 31                   | 1                   | 387                      | 288                         | 99                       |
| 2019-2020 | 4            | 7                | -3                     | 107            | 130                | 91                   | 1                   | 329                      | 706                         | -377                     |
| 2020-2021 | 13           | 5                | 8                      | 388            | 313                | 136                  | 13                  | 850                      | 430                         | 420                      |
| Average   | 5            | 4                | 2                      | 296            | 143                | 69                   | 5                   | 513                      | 439                         | 74                       |