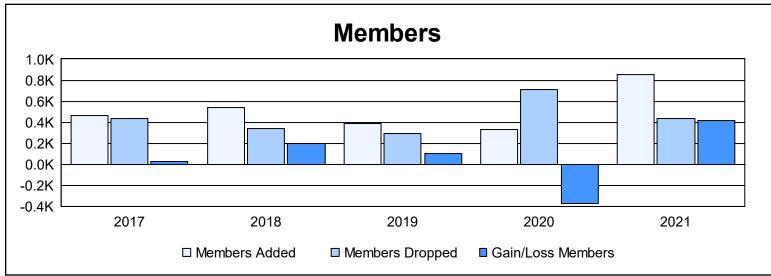

District 322C2 As of June 2021 Cumulative

| Year      | New<br>Clubs | Dropped<br>Clubs | Gain/<br>Loss<br>Clubs | New<br>Members | Charter<br>Members | Reinstate<br>Members | Transfer<br>Members | Total<br>Member<br>Added | Total<br>Members<br>Dropped | Gain/<br>Loss<br>Members |
|-----------|--------------|------------------|------------------------|----------------|--------------------|----------------------|---------------------|--------------------------|-----------------------------|--------------------------|
| 2016-2017 | 3            | 5                | -2                     | 309            | 85                 | 63                   | 4                   | 461                      | 433                         | 28                       |
| 2017-2018 | 4            | 1                | 3                      | 416            | 92                 | 24                   | 6                   | 538                      | 337                         | 201                      |
| 2018-2019 | 3            | 1                | 2                      | 260            | 95                 | 31                   | 1                   | 387                      | 288                         | 99                       |
| 2019-2020 | 4            | 7                | -3                     | 107            | 130                | 91                   | 1                   | 329                      | 706                         | -377                     |
| 2020-2021 | 13           | 5                | 8                      | 388            | 313                | 136                  | 13                  | 850                      | 430                         | 420                      |
| Average   | 5            | 4                | 2                      | 296            | 143                | 69                   | 5                   | 513                      | 439                         | 74                       |